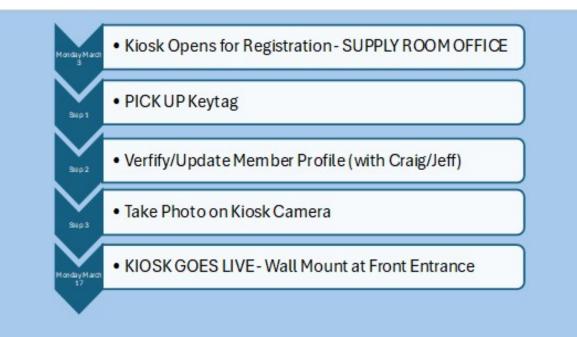

# THE NEW KIOSK IS HERE!

Training and configuration are underway! We are excited for this technology and will keep everyone informed on picking up their new key tag.